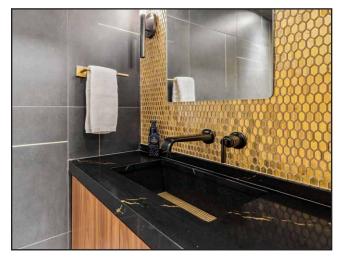

## Kitchen and Power Room Remodel

The original addition of the kitchen was not structurally sound. The structure's foundation was reinforced and framing reworked. The Kitchen is very modern with white cabinets and white tile floor and walnut accents. Cambria is used on the countertops, the island includes two waterfall ends, along with a full height Cambria backsplash. The Thermador refrigerator and freezer towers are disguised behind flush cabinet panels. The warming drawer is also paneled and seamlessly disguised as a drawer. The Powder Room is "dark and moody" with black tile walls and gold mosaic tile, with a floating vanity and wall mounted faucet.