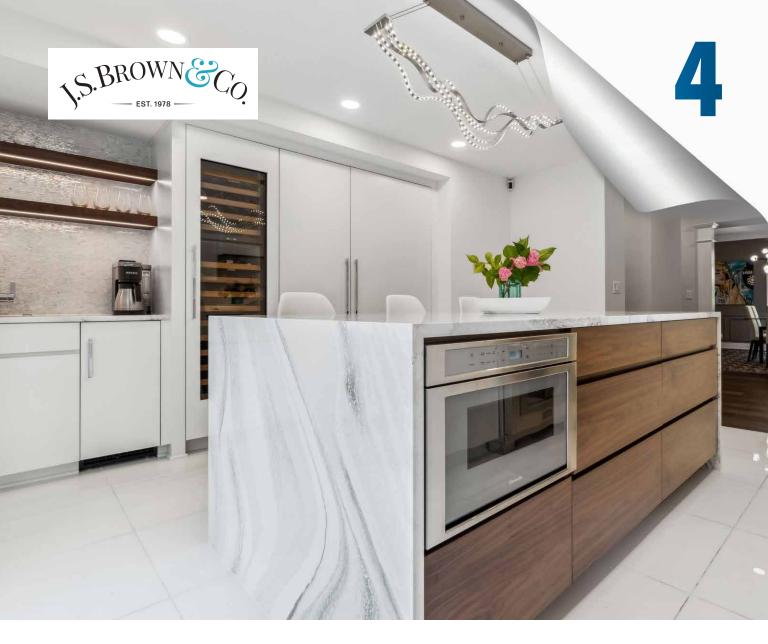

## Kitchen and Power Room Remodel

The original addition of the kitchen was not structurally sound. The structure's foundation was reinforced and framing reworked. The Kitchen is very modern with white cabinets and white tile floor and walnut accents. Cambria is used on the countertops, the island includes two waterfall ends, along with a full height Cambria backsplash. The Thermador refrigerator and freezer towers are disguised behind flush cabinet panels. The warming drawer is also paneled and seamlessly disguised as a drawer. The Powder Room is "dark and moody" with black tile walls and gold mosaic tile, with a floating vanity and wall mounted faucet.